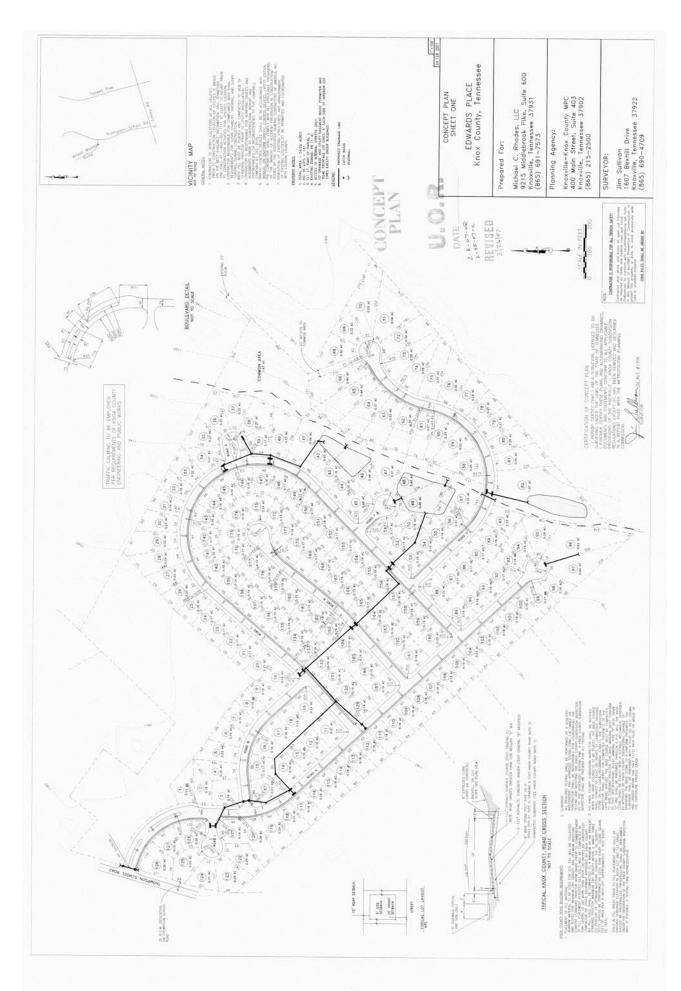

SURROUNDING LAND

This area is developed with low density residential uses under A, RA and PR
USE AND ZONING:

zoning. There are two churches to the south at E. Emory Rd., also zoned A.

► NUMBER OF LOTS: 187

## ► APPROVE the development plan for up to 187 detached residential dwellings on individual lots subject to 5 conditions.

- 1. Meeting all applicable requirements of the Knox County Zoning Ordinance
- 2. Prior to approval of a final plat, submit to MPC staff for review and approval a detailed plan for improvements to the 1.63 acre common area that will incorporate both active and passive recreational uses
- 3. Prior to final plat approval, the applicant shall work with the Knox County Greenways Coordinator to determine if a public greenway easement would be required within the proposed subdivision along Beaver Creek
- 4. Extend the proposed sidewalk network to connect Twin Oaks Ln.
- 5. Establish a homeowners association for the purpose of maintaining all amenities and any other commonly held assets

### **COMMENTS:**

The applicant is proposing to subdivide this 54 acre site into 187 lots. The site was rezoned in January 2007 to PR (Planned Residential) at up to 4 dwellings per acre. The site has rolling topography and it is traversed by the upper reaches of Beaver Creek. A stream buffer will be required along the creek as it crosses this site. A common area containing 1.63 acres will be set aside for use by the residents. Since the project will contain more than 150 detached dwellings, it has been the practice of MPC to require recreational amenities within the development. This improved amenity area which will be reviewed and approved by MPC staff when the applicant finalizes the plans. Sidewalks are proposed throughout the development. All sidewalk construction will be required to comply with the Americans with Disabilities Act. The site adjoins the campus of the newly constructed Gibbs Elementary School. Staff will require the developer to work Knox County Schools to make a pedestrian connection between this site and the school. The Knox County Greenways Plan calls for a greenway in the general area that will eventually become part of a larger Beaver Creek Greenway. Staff will require this applicant to work with the county greenway coordinator to determine if the greenway should traverse this site. If needed, the developer has expressed a willingness to consider granting the needed easements.

This is a large subdivision that will be accessed from one location on to Thompson School Rd. It has been the practice of MPC to require multiple entrance points, if possible, to sites that will contain 150 or more lots. The site abuts Twin Oak Lon. which was looked at for a second access point. The right-of-way of Twin Oak Ln. is only 12' wide. The existing paved surface varies in width from 9' to 14'. In order to function as a secondary access point, staff would want the road to be a minimum of 18' wide. This can not be accomplished unless additional right-of-way is secured. It has not been the practice of MPC to require the applicant to purchase private property for right-of-way to provide the second access point.