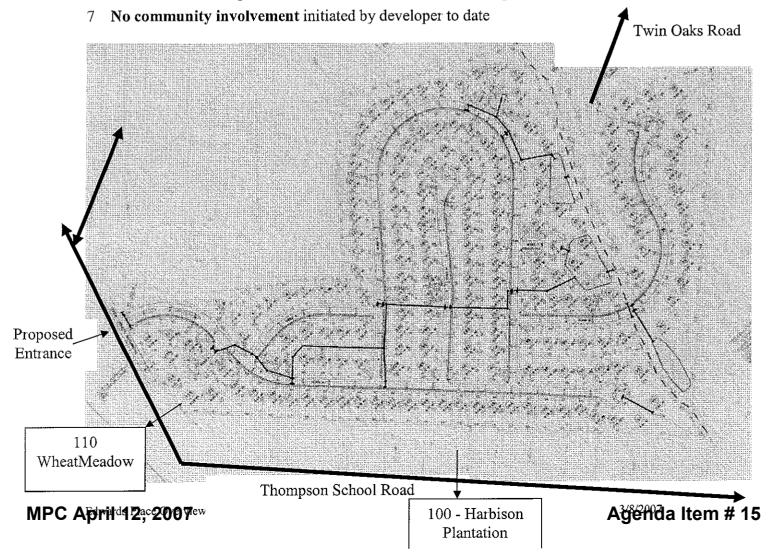

This is a large subdivision that will be accessed from one location on to Thompson School Rd. It has been the practice of MPC to require multiple entrance points, if possible, to sites that will contain 150 or more lots. The site abuts Twin Oak Lon. which was looked at for a second access point. The right-of-way of Twin Oak Ln. is only 12' wide. The existing paved surface varies in width from 9' to 14'. In order to function as a secondary access point, staff would want the road to be a minimum of 18' wide. This can not be accomplished unless additional right-of-way is secured. It has not been the practice of MPC to require the applicant to purchase private property for right-of-way to provide the second access point.

Re: Agenda Item #15, Edwards Place – Michael C. Rhodes, 2-SI-07-C & 2-K-07-UR

Dear Mr. Donaldson and MPC Commissioners,

This information is a follow-up to the postponement that was provided last month on the referenced agenda item. Adjacent property owners and community residents would like to provide additional comments regarding opposition to the current Concept Plan/Use on Review (CP/UoR) for development of the James Edwards property located on Thompson School Road in the Gibbs Community.

As a quick recap, I have met with the proposing developer, Michael Rhodes, and the property owner(s) to discuss community interests and options. The primary topics of discussion were the potential for reworking the development plan, and to include improvements to Twin Oaks Lane which would provide a secondary access to the site. While Mr. Rhodes has not expressed interest in changing his current development plan, he has expressed a willingness to meet with others to discuss the potential for cost sharing of the needed improvements to Twin Oaks Lane. These improvements will also be necessary to provide a safe walkway from the development to the Gibbs Elementary, Gibbs High School, and Gibbs Ruritan Park areas.