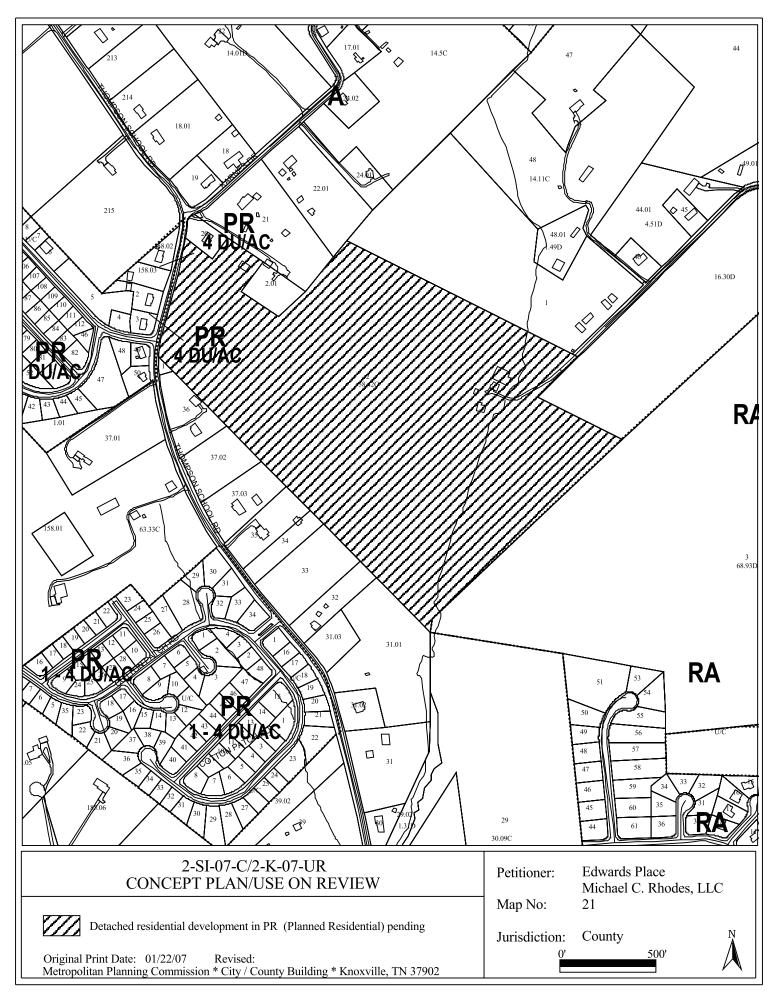

SUBDIVISION: EDWARDS PLACE

▶ APPLICANT/DEVELOPER: MICHAEL C. RHODES, LLC

OWNER(S): MICHAEL C. RHODES

TAX IDENTIFICATION: 21 PART OF 002

JURISDICTION: County Commission District 8

► LOCATION: Southeast side of Thompson School Rd., southeast of Karnes Rd.

SECTOR PLAN: Northeast County

GROWTH POLICY PLAN: Planned Growth Area

► APPROXIMATE ACREAGE: 54 acres

ZONING:
PR (Planned Residential) pending

EXISTING LAND USE: Residence & vacant land

PROPOSED USE: Detached residential subdivision

SURROUNDING LAND

This area is developed with low density residential uses under A, RA and PR
USE AND ZONING:

zoning. There are two churches to the south at E. Emory Rd., also zoned A.

► NUMBER OF LOTS: 187

SURVEYOR/ENGINEER: Jim Sullivan

ACCESSIBILITY: Access is via Thompson School Rd., a major collector street with 20' of

pavement width within 40-50' of right of way or Twin Oak Ln., an unmarked local street with 10'-14' of pavement width within a 12' wide right of way.

### **COMMENTS:**

The applicant is proposing to subdivide this 54 acre site into 187 lots. The site was rezoned in January 2007 to PR (Planned Residential) at up to 4 dwellings per acre. The site has rolling topography and it is traversed by the upper reaches of Beaver Creek. A stream buffer will be required along the creek as it crosses this site. A common area containing 1.63 acres will be set aside for use by the residents. Since the project will contain more than 150 detached dwellings, it has been the practice of MPC to require recreational amenities within the development. This improved amenity area which will be reviewed and approved by MPC staff when the applicant finalizes the plans. Sidewalks are proposed throughout the development. All sidewalk construction will be required to comply with the Americans with Disabilities Act. The site adjoins the campus of the newly constructed Gibbs Elementary School. Staff will require the developer to work Knox County Schools to make a pedestrian connection between this site and the school. The Knox County Greenways Plan calls for a greenway in the general area that will eventually become part of a larger Beaver Creek Greenway. Staff will require this applicant to work with the county greenway coordinator to determine if the greenway should traverse this site. If needed, the developer has expressed a willingness to consider granting the needed easements.

This is a large subdivision that will be accessed from one location on to Thompson School Rd. It has been the practice of MPC to require multiple entrance points, if possible, to sites that will contain 150 or more lots. The site abuts Twin Oak Lon. which was looked at for a second access point. The right-of-way of Twin Oak Ln. is only 12' wide. The existing paved surface varies in width from 9' to 14'. In order to function as a secondary access point, staff would want the road to be a minimum of 18' wide. This can not be accomplished unless additional right-of-way is secured. It has not been the practice of MPC to require the applicant to purchase private property for right-of-way to provide the second access point.